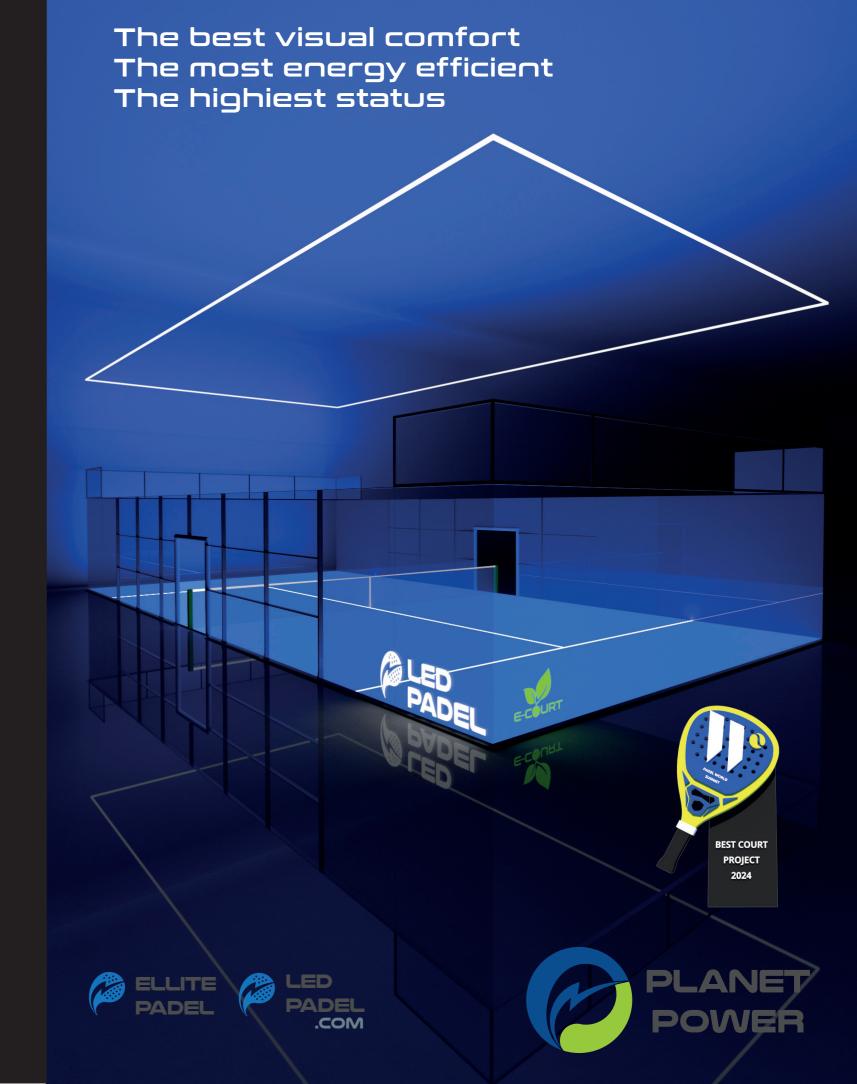

# **ELLITE PADEL**

Ellite Padel is the best lighting systems exclusive designed for PADEL. We are not a supermarket or parking light. It is lineal lighting system with endless configurations: setting up, fixing, shapes, wattages, colour temperature, CRI, and all above all, can be managed with an APP.

The unic perimetral light with the perfect uniformity. Same amount of light all around the court. Incorporated anti-glare lens with very low power for each LED make Ellite Padel the perfect luminaire. No shadows, no hot spots. The best visual comfort for the players and for the staff.

#### IT IS THE BEST LIGHTING SYSTEM FOR THE MOST EXCLUSIVE CLUBS

From 50% to 80% energy saving compared to day to day installed low cost flood lights without lens. Self-comsumption now is possible thanks to the hight efficiency of our solutions.

#### THE MOST LUXURY & EXCLUSIVE IMAGE FOR THE CLUB

We are 1-5% of the budget but 80% of the success