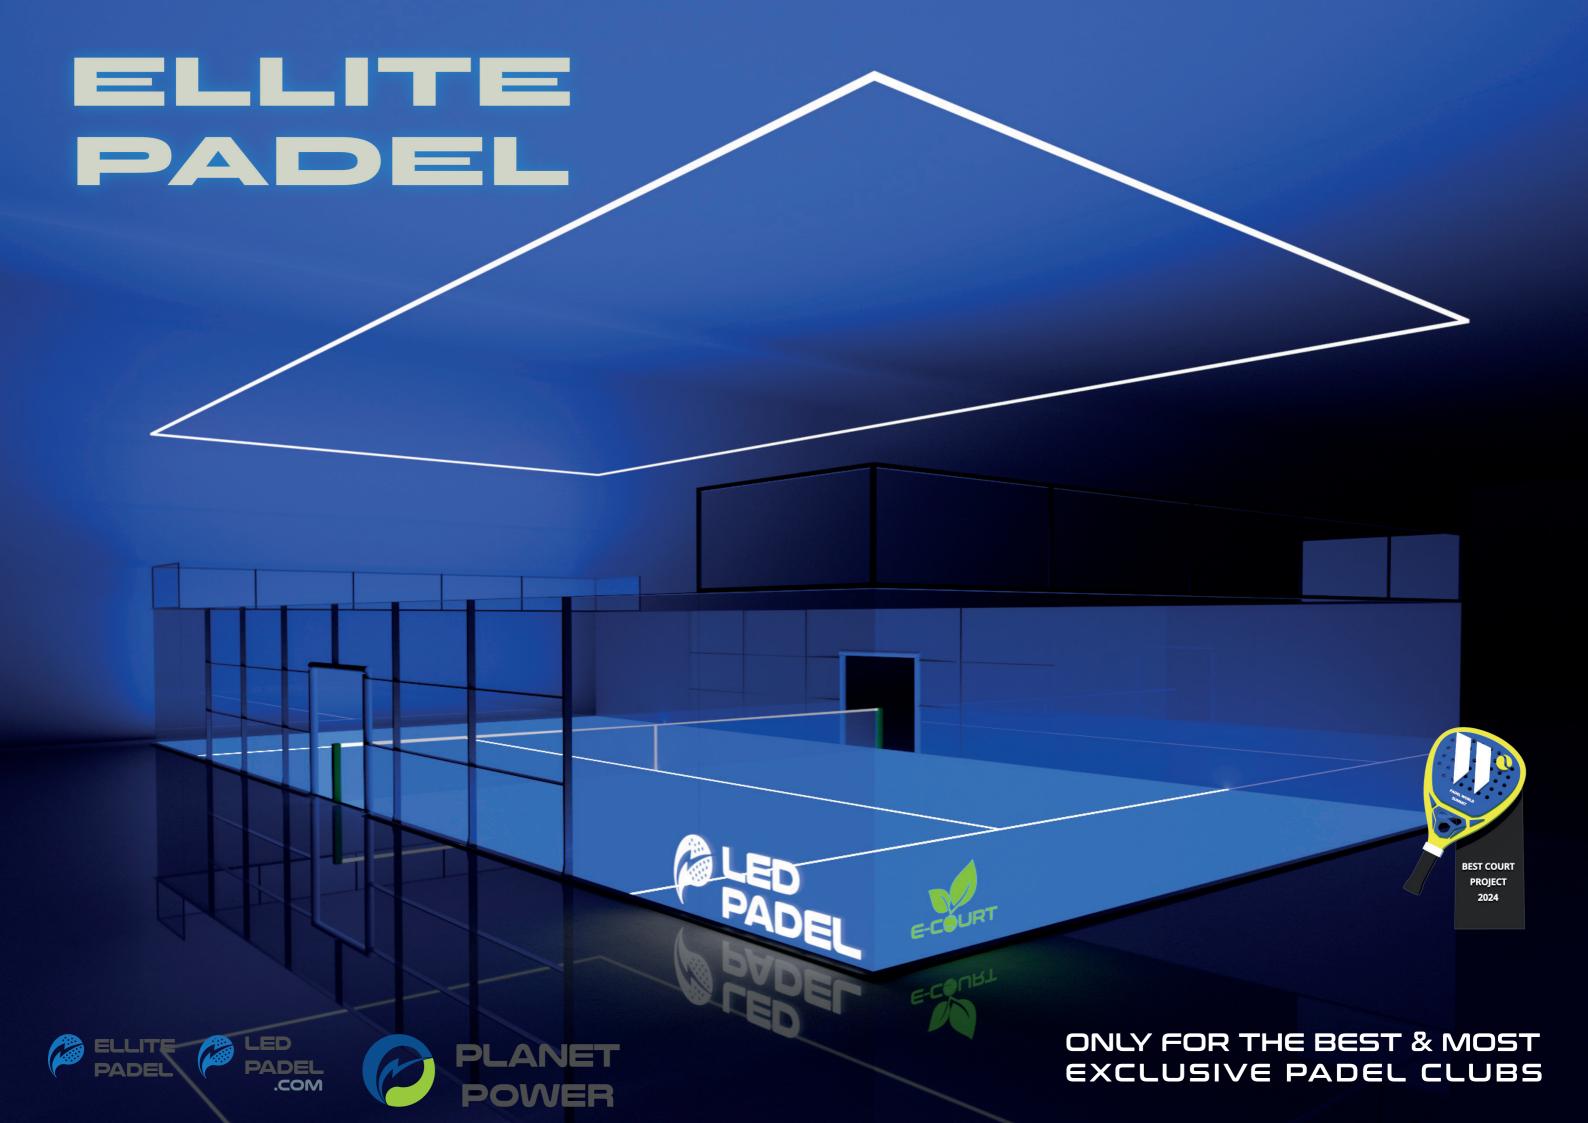

# **ELLITE PADEL**

Ellite Padel is the best lighting systems exclusive designed for PADEL. We are not a supermarket or parking light. It is lineal lighting system with endless configurations: setting up, fixing, shapes, wattages, colour temperature, CRI, and all above all, can be managed with an APP.

The unic perimetral light with the perfect uniformity. Same amount of light all around the court. Incorporated anti-glare lens with very low power for each LED make Ellite Padel the perfect luminaire. No shadows, no hot spots. The best visual comfort for the players and for the staff.

#### IT IS THE BEST LIGHTING SYSTEM FOR THE MOST EXCLUSIVE CLUBS

From 50% to 80% energy saving compared to day to day installed low cost flood lights without lens. Self-comsumption now is possible thanks to the hight efficiency of our solutions.

#### THE MOST LUXURY & EXCLUSIVE IMAGE FOR THE CLUB

We are 1-5% of the budget but 80% of the success