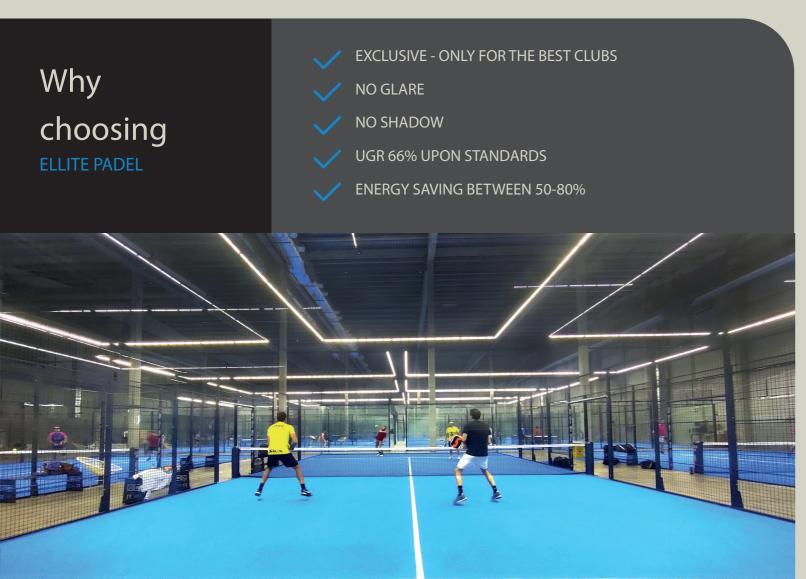

The unic perimetral light with the perfect uniformity. Same amount of light all around the court. Incorporated anti-glare lens with very low power for each LED make Ellite Padel the perfect luminaire. No shadows, no hot spots. The best visual comfort for the players and for the staff.

#### IT IS THE BEST LIGHTING SYSTEM FOR THE MOST EXCLUSIVE CLUBS

From 50% to 80% energy saving compared to day to day installed low cost flood lights without lens. Self-comsumption now is possible thanks to the hight efficiency of our solutions.

## **EFFICIENCY**

Super high lumen/wat means more light with less consume. Less heat, long life span. Less bright, less shadows, less glared.

UGR 8 to 20.

## **SAVING**

50-80% energy saving compared to low cost flood lights without lens

560W 300lx GR16