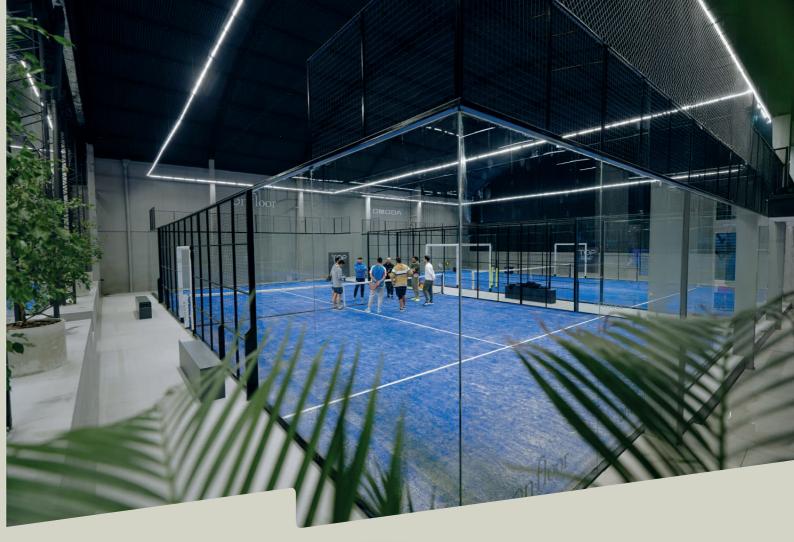

The unic perimetral light with the perfect uniformity. Same amount of light all around the court. Incorporated anti-glare lens with very low power for each LED make Ellite Padel the perfect luminaire. No shadows, no hot spots. The best visual comfort for the players and for the staff.

#### THE MOST LUXURY & EXCLUSIVE IMAGE FOR THE CLUB

We are 1-5% of the budget but 80% of the success